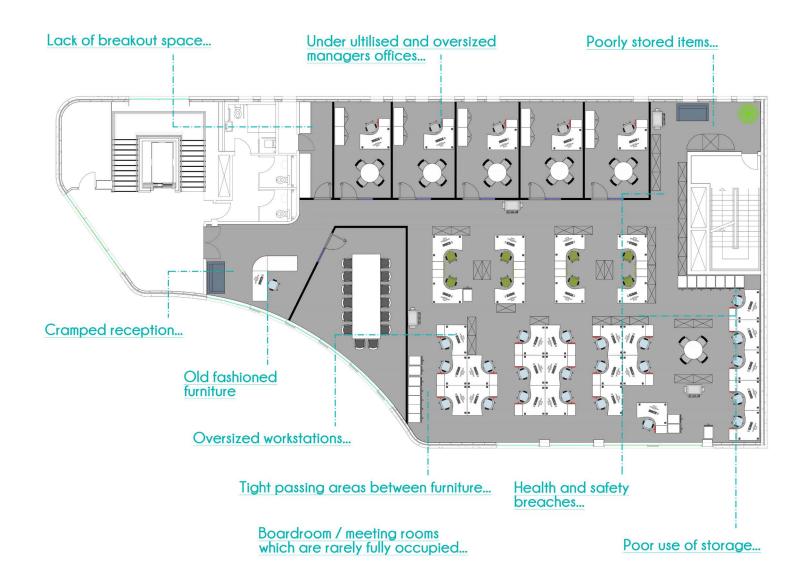

Example 1 - space plan showing typical office layout.

Suite Size: 4,500 sq ft
Schedule of accommodation includes:

1 no. reception/ greeting area
1 no. meeting room
1 no. small tea point
31 no. workstations (size of workstation 1600mm x 1600mm)
1 no. open plan print/ copy area
1 no. comms/ store area