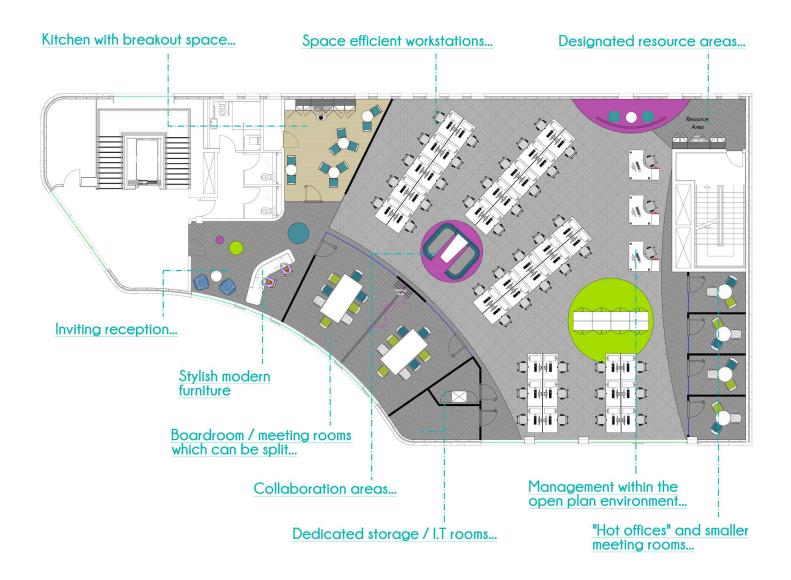

Example 2 - space plan showing office layout with revised workstations and storage solutions.

Suite Size: 4,500 sq ft
Schedule of accommodation includes:

1 no. reception/ greeting area
2 no. meeting room
4 no. hot offices/ informal meeting rooms
1 no. small tea point
45 no. workstations (size of workstation 1400mm x 800mm)
1 no. open plan print/ copy area
1 no. comms
1 no. store room
general storage throughout