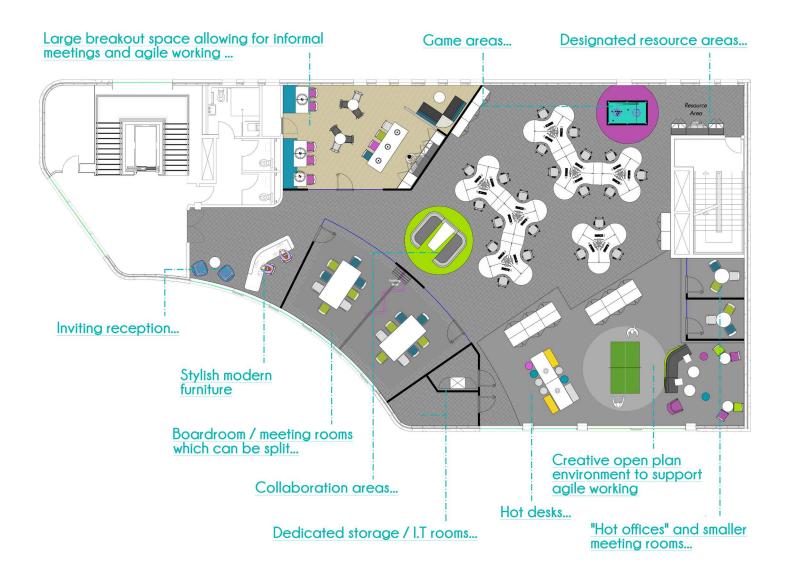

You could also take your workplace optimisation exercise a stage further by engaging an experienced workplace consultant to help you challenge how you work. Example 3, illustrates the impact of activity based planning. All employees have a choice of working environment to suite their task, which ensure space optimisation, increases productivity and helps to improve employee wellbeing.

Example 3 - space plan showing impact of activity based planning on office layout.

Suite Size: 4,500 sq ft
Schedule of accommodation includes:
1 no. reception/ greeting area
2 no. meeting room
2 no. hot offices/ informal meeting rooms
1 no. large tea point/ breakout space
21 no. workstations (120 degree shape)
1 no. hot desk area
1 no. open plan print/ copy area
1 no. comms
1 no. store room
general storage throughout